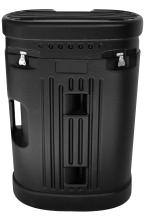

Premium Oval Case

Earth Magnets on Hubs & Channel Bars for fast & Simple Setup

200 watt Halogen Light

Magnetic Channel Bars

Podium Kit with Optional Wooden Hardwood Top